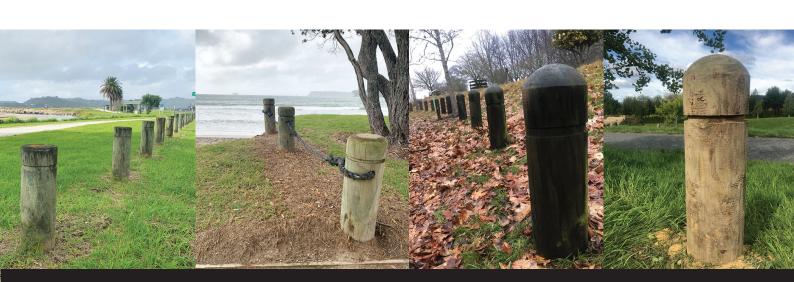

## Ideal for car parks, road edging, school grounds, parks, council grounds, playgrounds rural, coastal and urban properties.

**Bull Nose (Chamfered)** 

Donne Tob

## **Bollard Size**

Bollard Diameter 155m, 180,mm, 200mm diameter

Bollard Length: 0.9, 1.2m, 1.5m,

## **Bollard Style**

• Bull Nose (Chamfered)

• Dome Top 155m and 180mm only

• Chamfered

• Collars (machined groove)

• Rope Holes 35mm, 38mm, 54mm, 65mm

• Bollards are machine rounded (uniform diameter).

• Bollards are H4 treated.