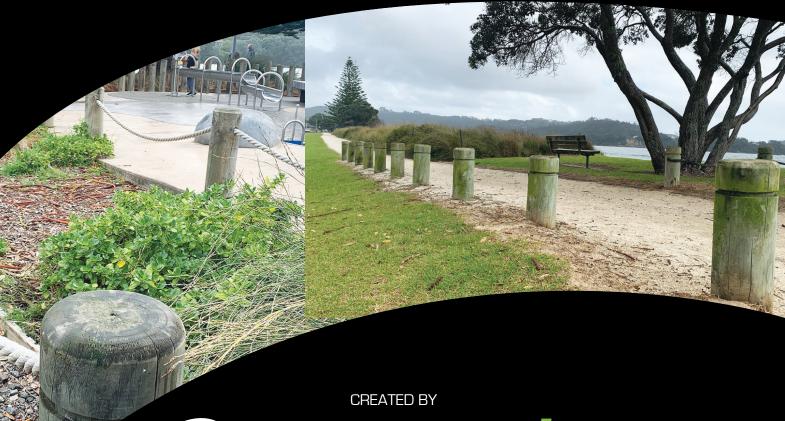

## Ideal for car parks, road edging, school grounds, parks, council grounds, playgrounds rural, coastal and urban properties.

**Bull Nose (Chamfered)** 

Donne Tob

## **Bollard Size**

Bollard Diameter 155m, 180,mm, 200mm diameter

Bollard Length: 0.9, 1.2m, 1.5m,

## **Bollard Style**

• Bull Nose (Chamfered)

• Dome Top 155m and 180mm only

• Chamfered

• Collars (machined groove)

• Rope Holes 35mm, 38mm, 54mm, 65mm

• Bollards are machine rounded (uniform diameter).

• Bollards are H4 treated.